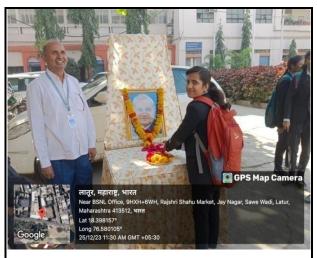

#### C) Photograph of jio-tagged:

Students, Teaching and Nonteaching staff paying floral tributes to the image of the Atal Bihari Vajpayee.

Students paying floral tributes to the image of the Atal Bihari Vajpayee