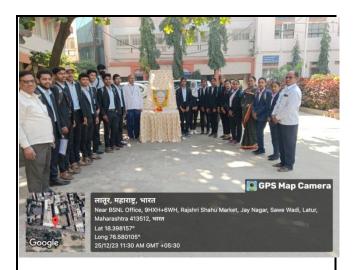

#### C) Photograph of jio-tagged:

Students, Teaching and Nonteaching staff paying floral tributes to the image of the Atal Bihari Vajpayee.

Students paying floral tributes to the image of the Atal Bihari Vajpayee